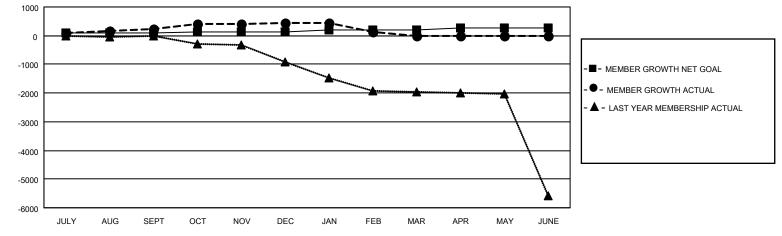

## LOCATION INDIA District 324B2 Results as of: 2/28/2021

| Clubs         |               |             |               | Members               |                        |                         |                                                    |  |
|---------------|---------------|-------------|---------------|-----------------------|------------------------|-------------------------|----------------------------------------------------|--|
|               | RESULTS FOR   | R 2020-2021 |               | RESULTS FOR 2020-2021 |                        |                         |                                                    |  |
| QUARTER       | NEW CLUB GOAL | NEW CLUBS   | DROPPED CLUBS | QUARTER MEME          | BER GROWTH NET<br>GOAL | MEMBER GROWTH<br>ACTUAL | DROPPED<br>MEMBERS ACTUAL<br>(including transfers) |  |
| JULY/AUG/SEPT | 2             | 4           | 0             | JULY/AUG/SEPT         | 80                     | 386                     | 111                                                |  |
| OCT/NOV/DEC   | 1             | 3           | 0             | OCT/NOV/DEC           | 60                     | 601                     | 346                                                |  |
| JAN/FEB/MAR   | 1             | 0           | 10            | JAN/FEB/MAR           | 60                     | 28                      | 340                                                |  |
| APR/MAY/JUNE  | 0             | 0           | 0             | APR/MAY/JUNE          | 60                     | 0                       | 0                                                  |  |

## GOALS AND ACTUAL MEMBERS CUMULATIVE

| DROPPED CLUBS: 10            |     | 137 CLUBS OF 179 ADDED 1 OR MORE<br>NEW MEMBERS | GENDER DISTRIBUTION  MALE 6,261 (77.08%) |                |       |
|------------------------------|-----|-------------------------------------------------|------------------------------------------|----------------|-------|
|                              |     |                                                 |                                          | ,              |       |
|                              |     |                                                 | FEMALE                                   | 1,862 (22.92%) |       |
| DROPPED MEMBERS              |     |                                                 |                                          |                |       |
| DECEASED                     | 20  | CLICK HERE FOR CUMULATIVE                       | TOTAL FAMILY UNIT MEMBERS                |                | 3,990 |
| CLUB CANCELLED 346 OTHER 431 |     | MEMBERSHIP DATA                                 | FAMILY MEMBERS PAYING HALF DUES          |                | 0.570 |
|                              |     |                                                 |                                          |                | 2,572 |
| TOTAL                        | 797 |                                                 | 5020                                     |                |       |