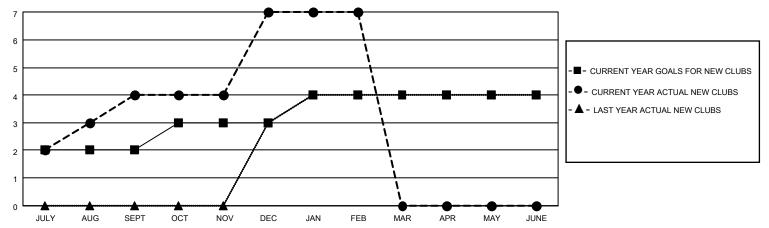

## LOCATION INDIA District 324B2 Results as of: 2/28/2021

| Clubs         |               |             |               | Members               |                        |                         |                                                    |  |
|---------------|---------------|-------------|---------------|-----------------------|------------------------|-------------------------|----------------------------------------------------|--|
|               | RESULTS FOR   | R 2020-2021 |               | RESULTS FOR 2020-2021 |                        |                         |                                                    |  |
| QUARTER       | NEW CLUB GOAL | NEW CLUBS   | DROPPED CLUBS | QUARTER MEME          | BER GROWTH NET<br>GOAL | MEMBER GROWTH<br>ACTUAL | DROPPED<br>MEMBERS ACTUAL<br>(including transfers) |  |
| JULY/AUG/SEPT | 2             | 4           | 0             | JULY/AUG/SEPT         | 80                     | 386                     | 111                                                |  |
| OCT/NOV/DEC   | 1             | 3           | 0             | OCT/NOV/DEC           | 60                     | 601                     | 346                                                |  |
| JAN/FEB/MAR   | 1             | 0           | 10            | JAN/FEB/MAR           | 60                     | 28                      | 340                                                |  |
| APR/MAY/JUNE  | 0             | 0           | 0             | APR/MAY/JUNE          | 60                     | 0                       | 0                                                  |  |

## GOALS AND ACTUAL NEW CLUBS CUMULATIVE